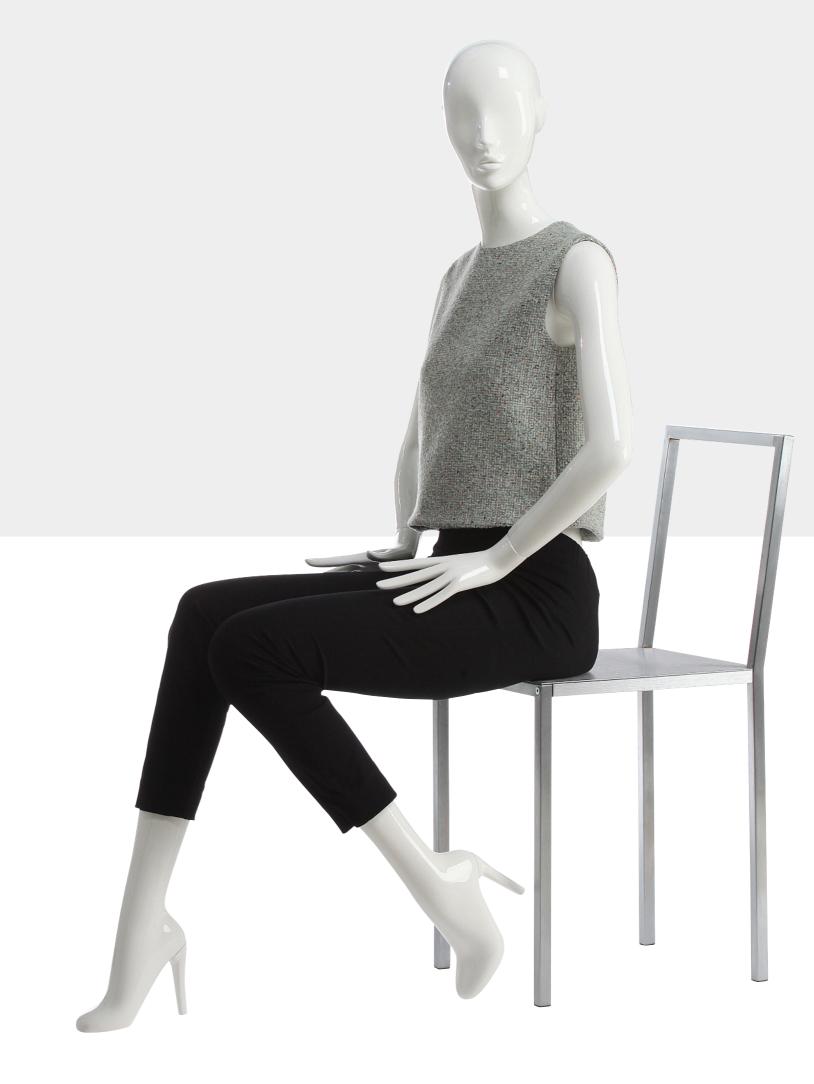

107 01

107 07

SLEEK, BUT ALSO VERSATILE...
THE CHOICE OF LIPS OR WIGS GIVES
YOU FURTHER SCOPE TO ADAPT THE
LOOK OF YOUR MANNEQUINS
TOWARDS A SPECIFIC PUBLIC.

THE LEGS ARE FINISHED WITH AN ABSTRACT SHOE DESIGN THAT HAS REMOVABLE HEELS FOR DRESSING THE MANNEQUIN WITH SHOES.