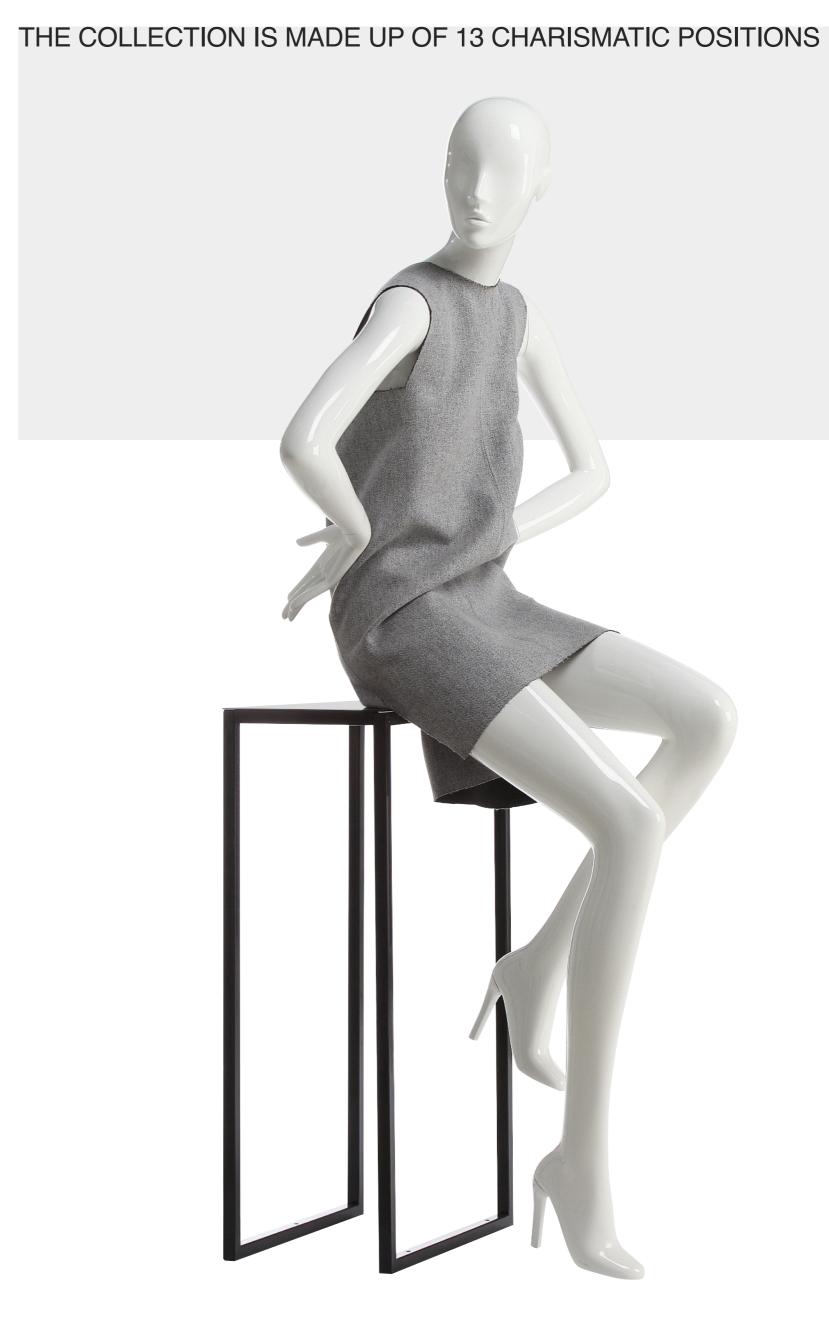

# SLEEK POSITIONS

AVAILABLE IN TWO VERSIONS -1/ ABSTRACT HEAD - IN GLOSSY WHITE 2/ ABSTRACT HEAD WITH REMOVABLE LIPS - IN FLAT WHITE BM-OC68 (250 COLOURS AND STYLES OF LIPS AVAILABLE).