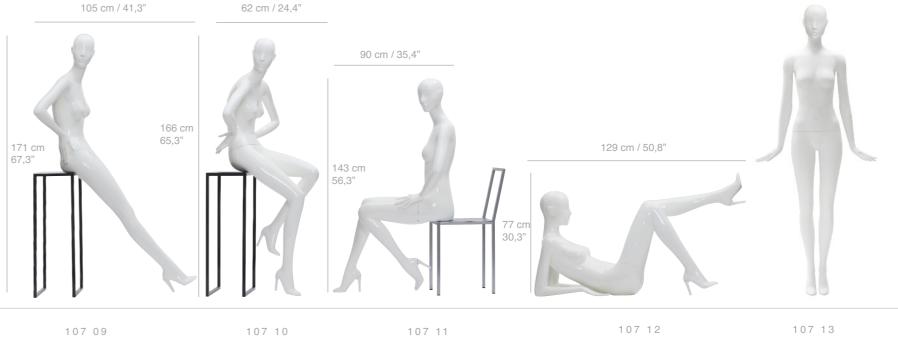

## MEASUREMENTS\*

| HEIGHT | 188 cm | 6'2"  |
|--------|--------|-------|
| BUST   | 81 cm  | 31%"  |
| WAIST  | 61 cm  | 24"   |
| HIPS   | 91 cm  | 35%"  |
| HEEL   | 10 cm  | 4"    |
| SHOES  | 37/38  | 6"/7" |
|        |        |       |

\*Measurements are based on average size of the mannequins in the collection and some positions may vary in size.

FITTINGS & BASES: FOOT & CALF FITTING INCLUDED. BUTTOCK & BACK FITTINGS OPTIONAL. GLASS BASE INCLUDED (METAL BASE OPTIONAL).