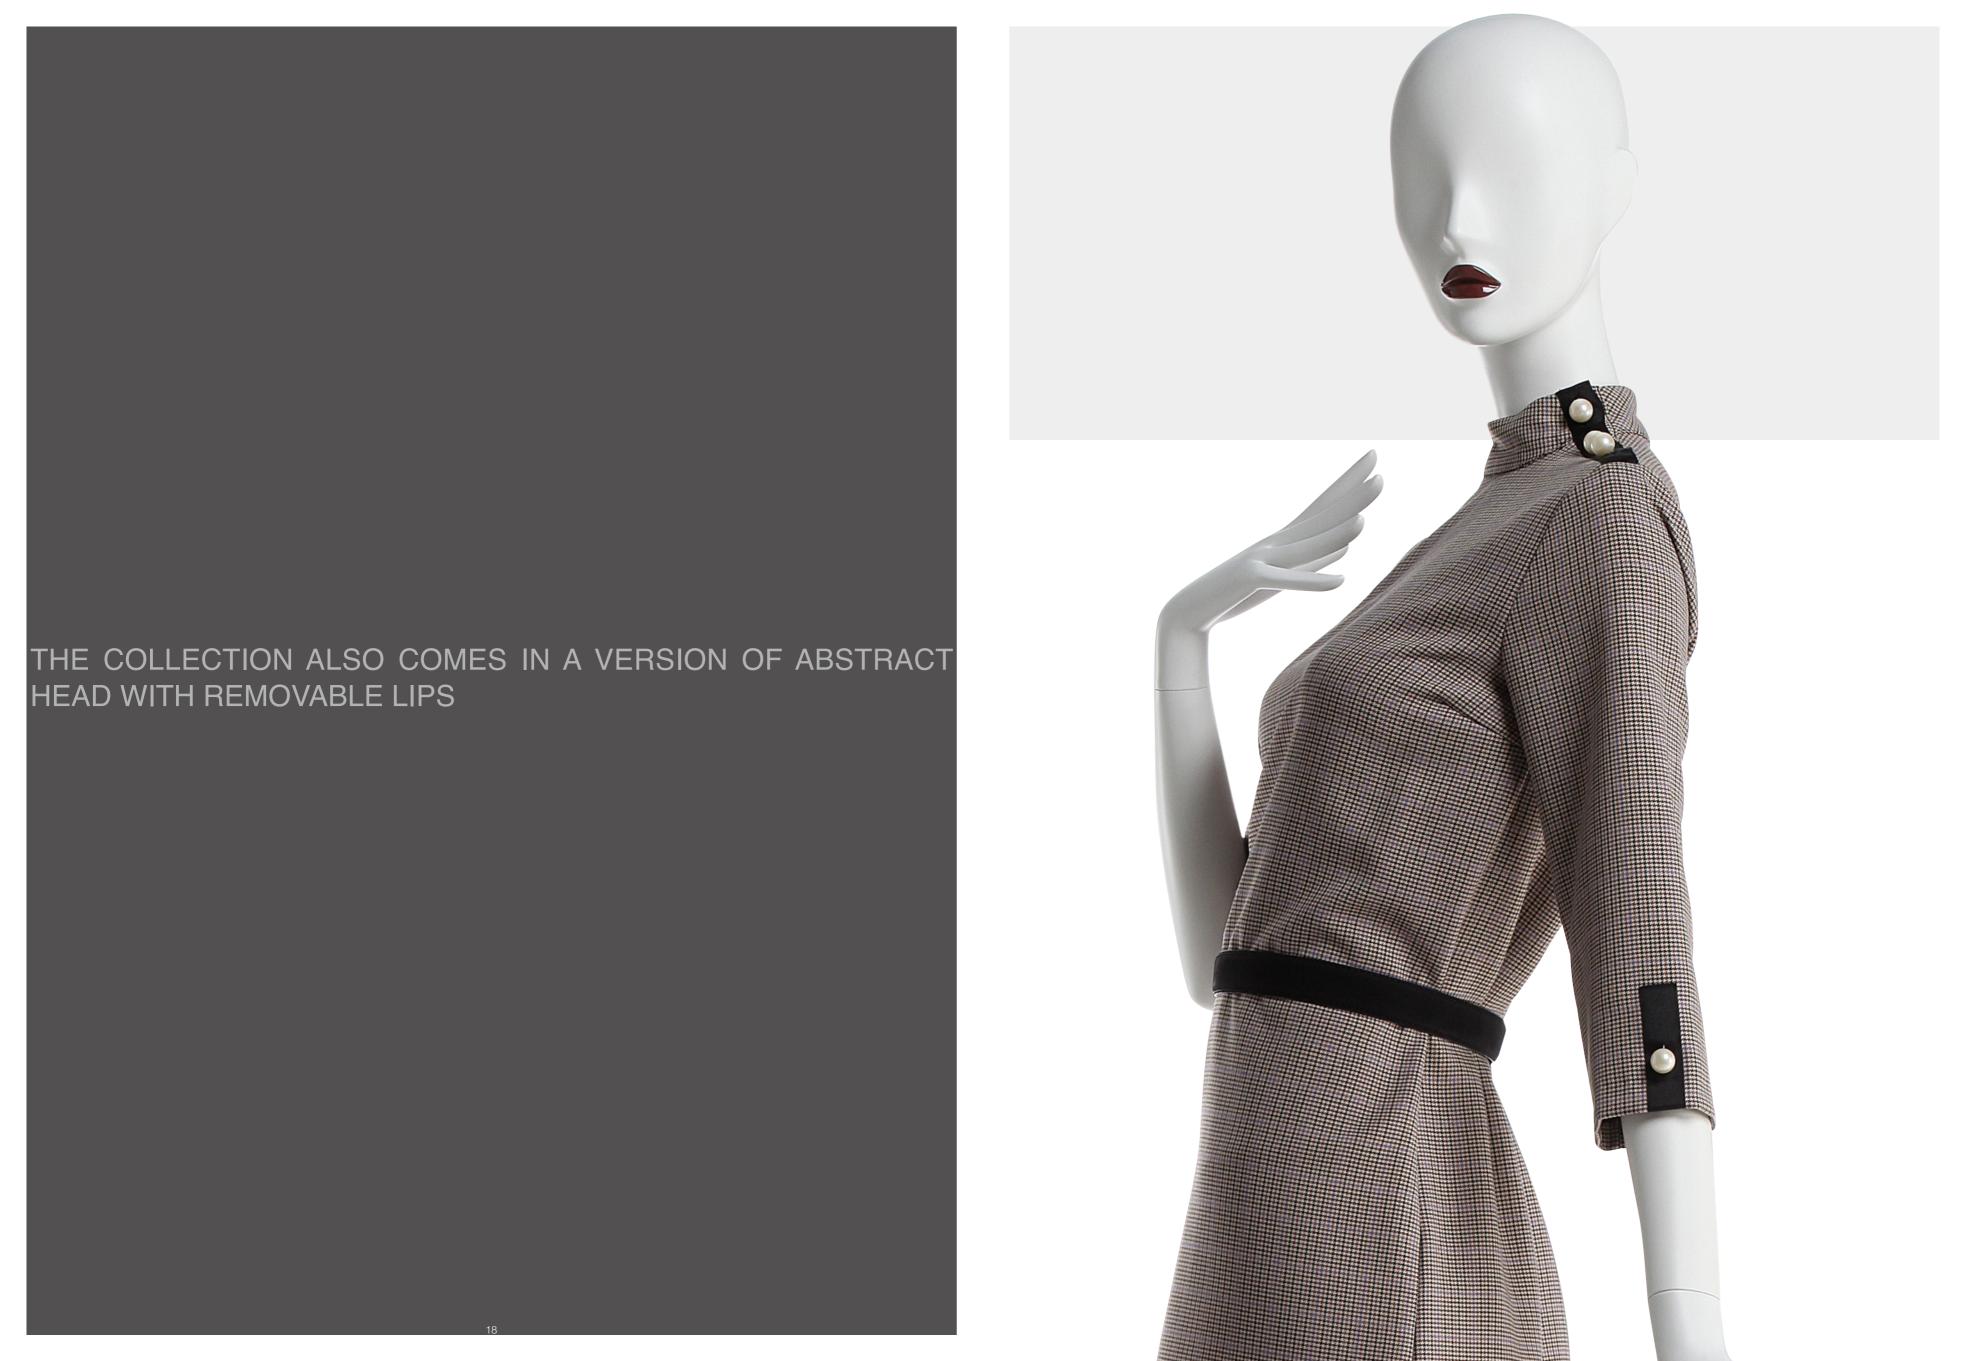

# SLEEK POSITIONS

AVAILABLE IN TWO VERSIONS -1/ ABSTRACT HEAD - IN GLOSSY WHITE 2/ ABSTRACT HEAD WITH REMOVABLE LIPS - IN FLAT WHITE BM-OC68 (250 COLOURS AND STYLES OF LIPS AVAILABLE).