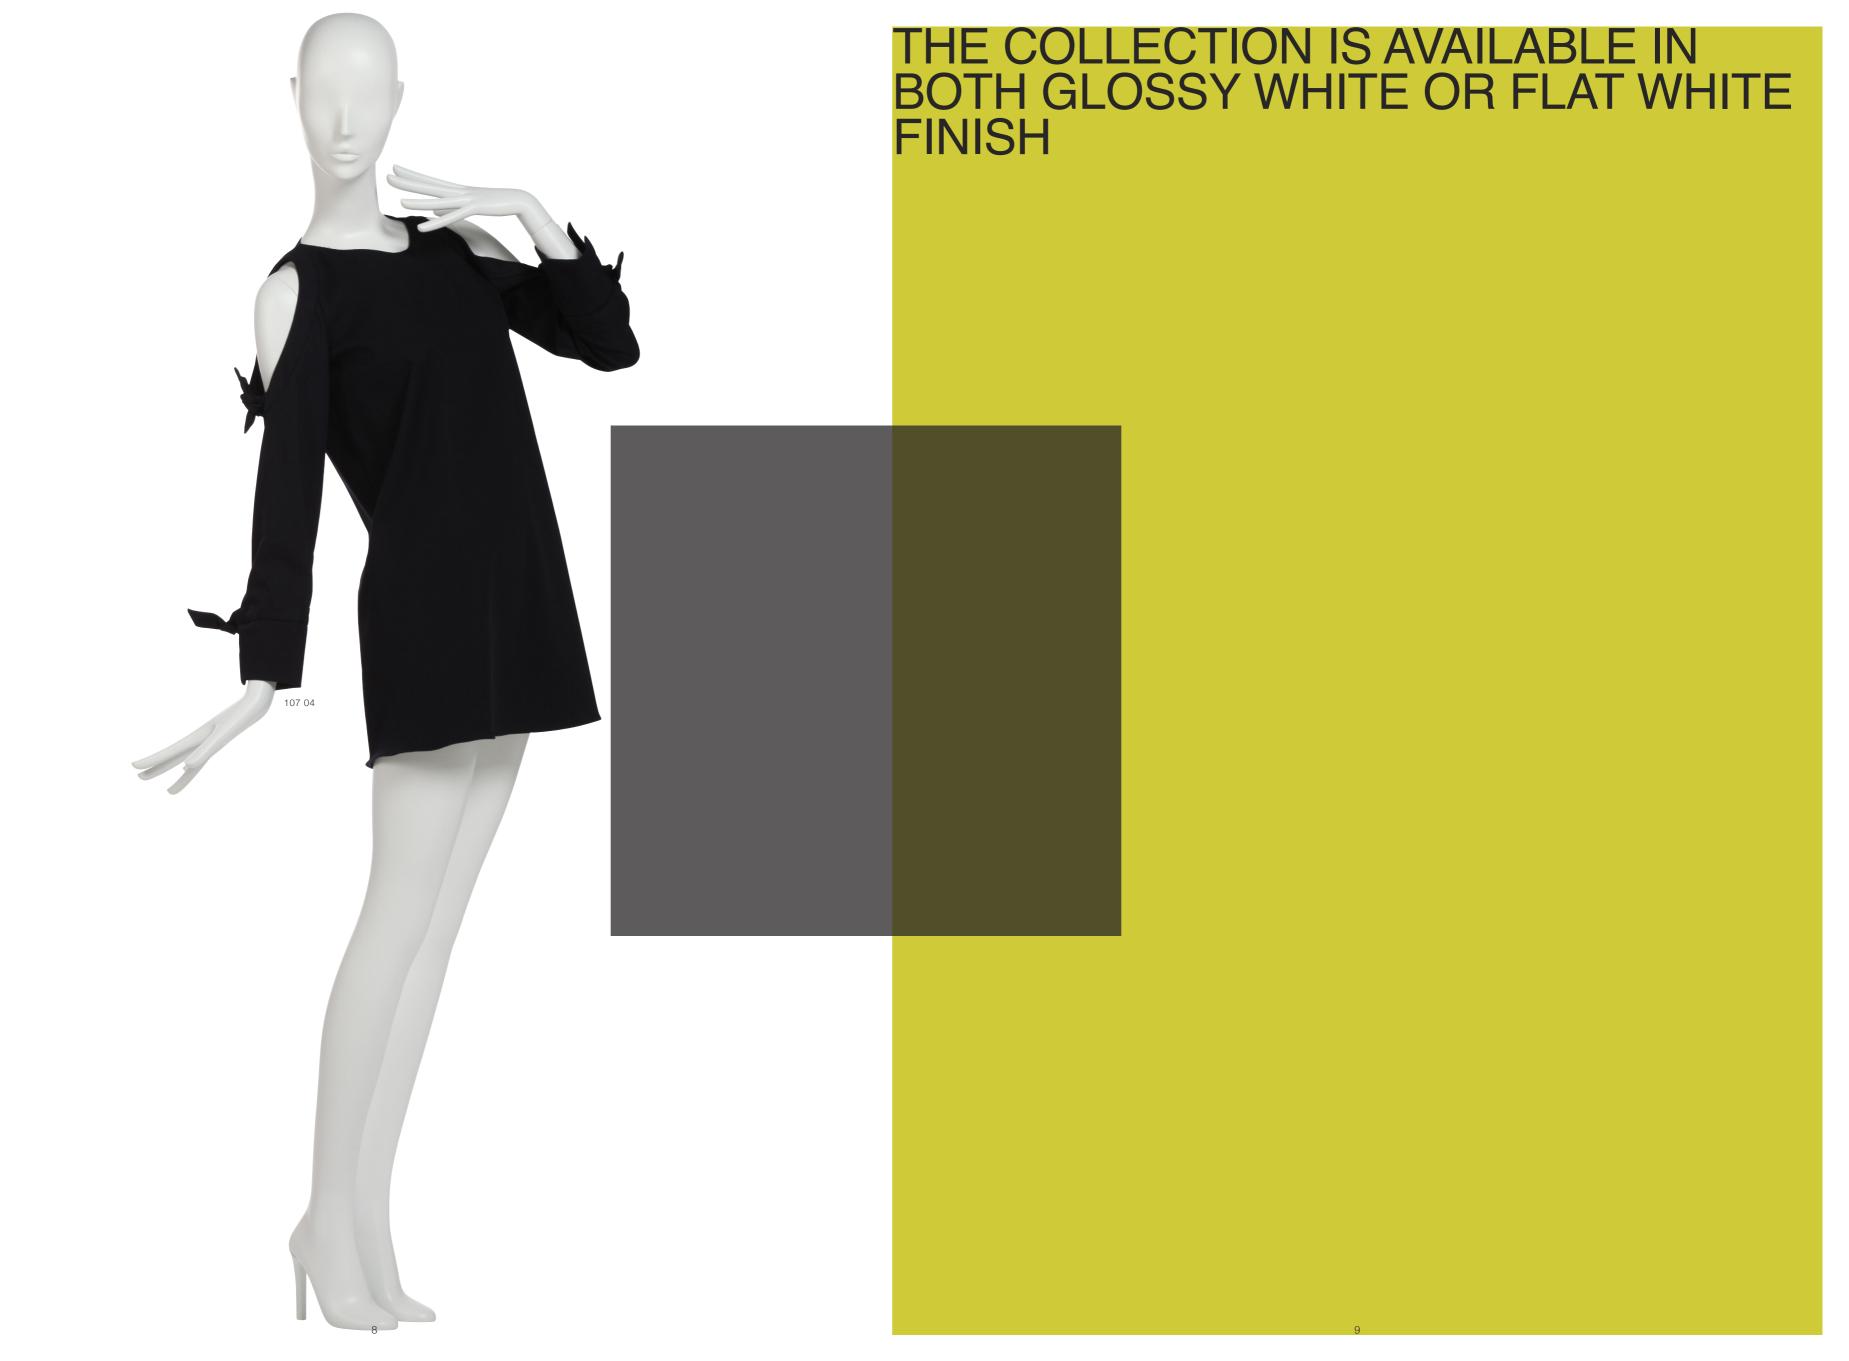

# SLEEK POSITIONS

AVAILABLE IN TWO VERSIONS -1/ ABSTRACT HEAD - IN GLOSSY WHITE 2/ ABSTRACT HEAD WITH REMOVABLE LIPS - IN FLAT WHITE BM-OC68 (250 COLOURS AND STYLES OF LIPS AVAILABLE).

### HEAD OPTIONS :

STANDARD FINISHES :

REMOVABLE HEELS REF: ABFT8