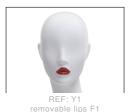

# SLEEK POSITIONS

AVAILABLE IN TWO VERSIONS -1/ ABSTRACT HEAD - IN GLOSSY WHITE 2/ ABSTRACT HEAD WITH REMOVABLE LIPS - IN FLAT WHITE BM-OC68 (250 COLOURS AND STYLES OF LIPS AVAILABLE).