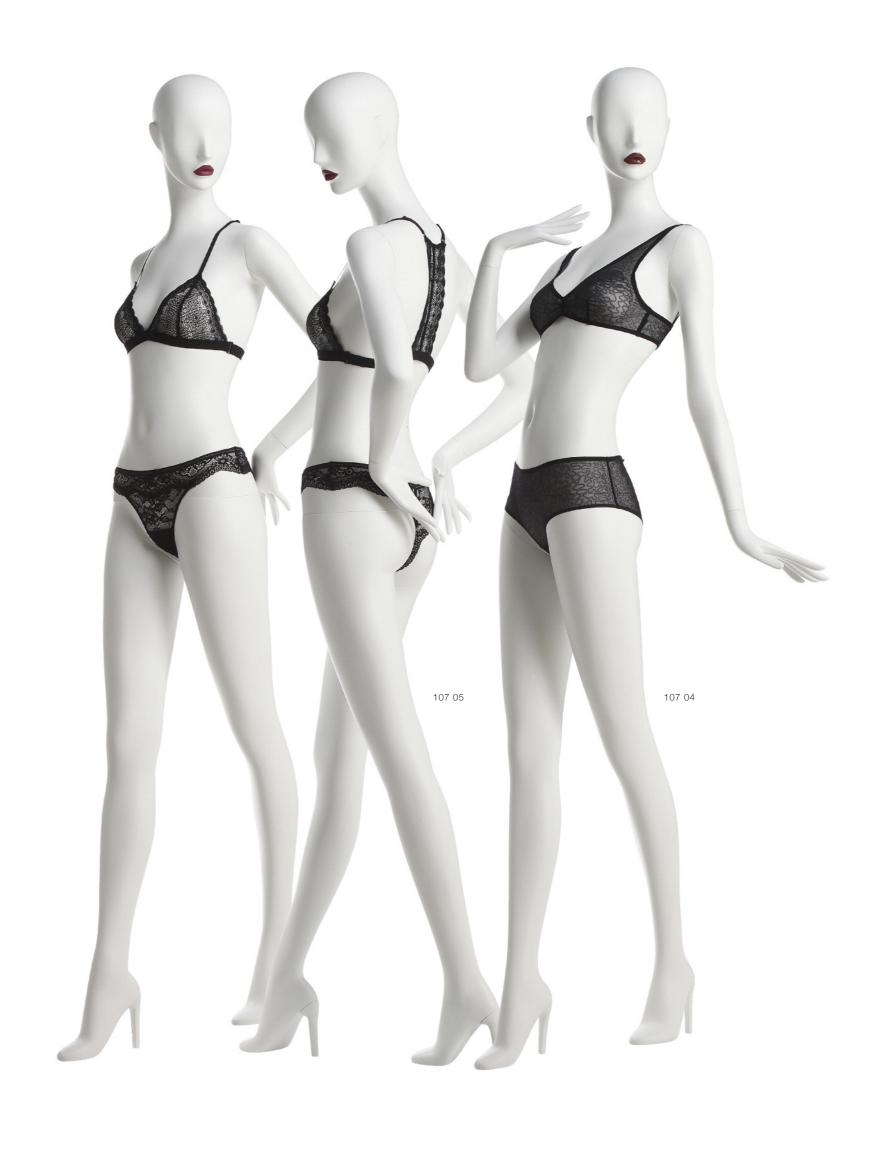

SLEEK IS A VERY MODERN AND EXPRESSIVE COLLECTION. HER SLENDER LINES AND DRAMATIC CHARACTER GIVE HER A RATHER FORCEFUL PRESENCE.

EXTRAVAGANT BUT ALSO DAINTY AND POETIC. THE SLEEK COLLECTION LENDS ITSELF TO A WIDE RANGE OF FASHION CLOTHING.

107 01

107 07

SLEEK, BUT ALSO VERSATILE...
THE CHOICE OF LIPS OR WIGS GIVES
YOU FURTHER SCOPE TO ADAPT THE
LOOK OF YOUR MANNEQUINS
TOWARDS A SPECIFIC PUBLIC.

THE LEGS ARE FINISHED WITH AN ABSTRACT SHOE DESIGN THAT HAS REMOVABLE HEELS FOR DRESSING THE MANNEQUIN WITH SHOES.

# SLEEK POSITIONS

AVAILABLE IN TWO VERSIONS -1/ ABSTRACT HEAD - IN GLOSSY WHITE 2/ ABSTRACT HEAD WITH REMOVABLE LIPS - IN FLAT WHITE BM-OC68 (250 COLOURS AND STYLES OF LIPS AVAILABLE).