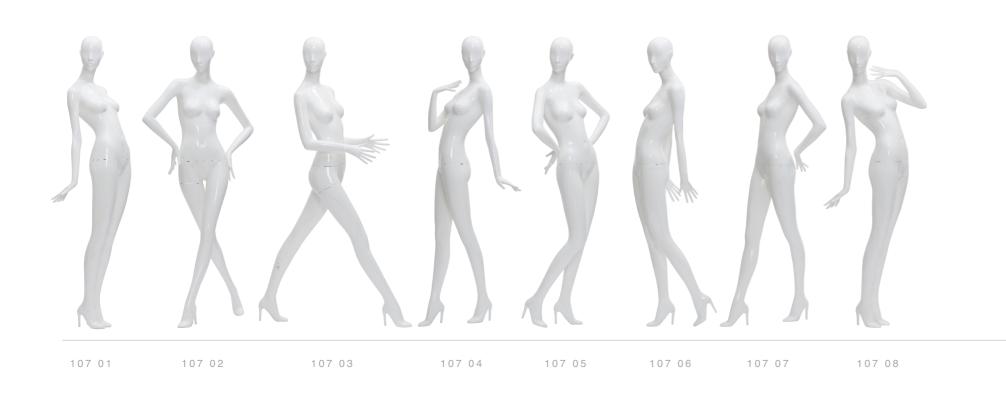

# SLEEK POSITIONS

AVAILABLE IN TWO VERSIONS -1/ ABSTRACT HEAD - IN GLOSSY WHITE 2/ ABSTRACT HEAD WITH REMOVABLE LIPS - IN FLAT WHITE BM-OC68 (250 COLOURS AND STYLES OF LIPS AVAILABLE).

### HEAD OPTIONS :

STANDARD FINISHES :

REMOVABLE HEELS REF: ABFT8