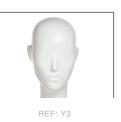

# SLEEK POSITIONS

AVAILABLE IN TWO VERSIONS -1/ ABSTRACT HEAD - IN GLOSSY WHITE 2/ ABSTRACT HEAD WITH REMOVABLE LIPS - IN FLAT WHITE BM-OC68 (250 COLOURS AND STYLES OF LIPS AVAILABLE).