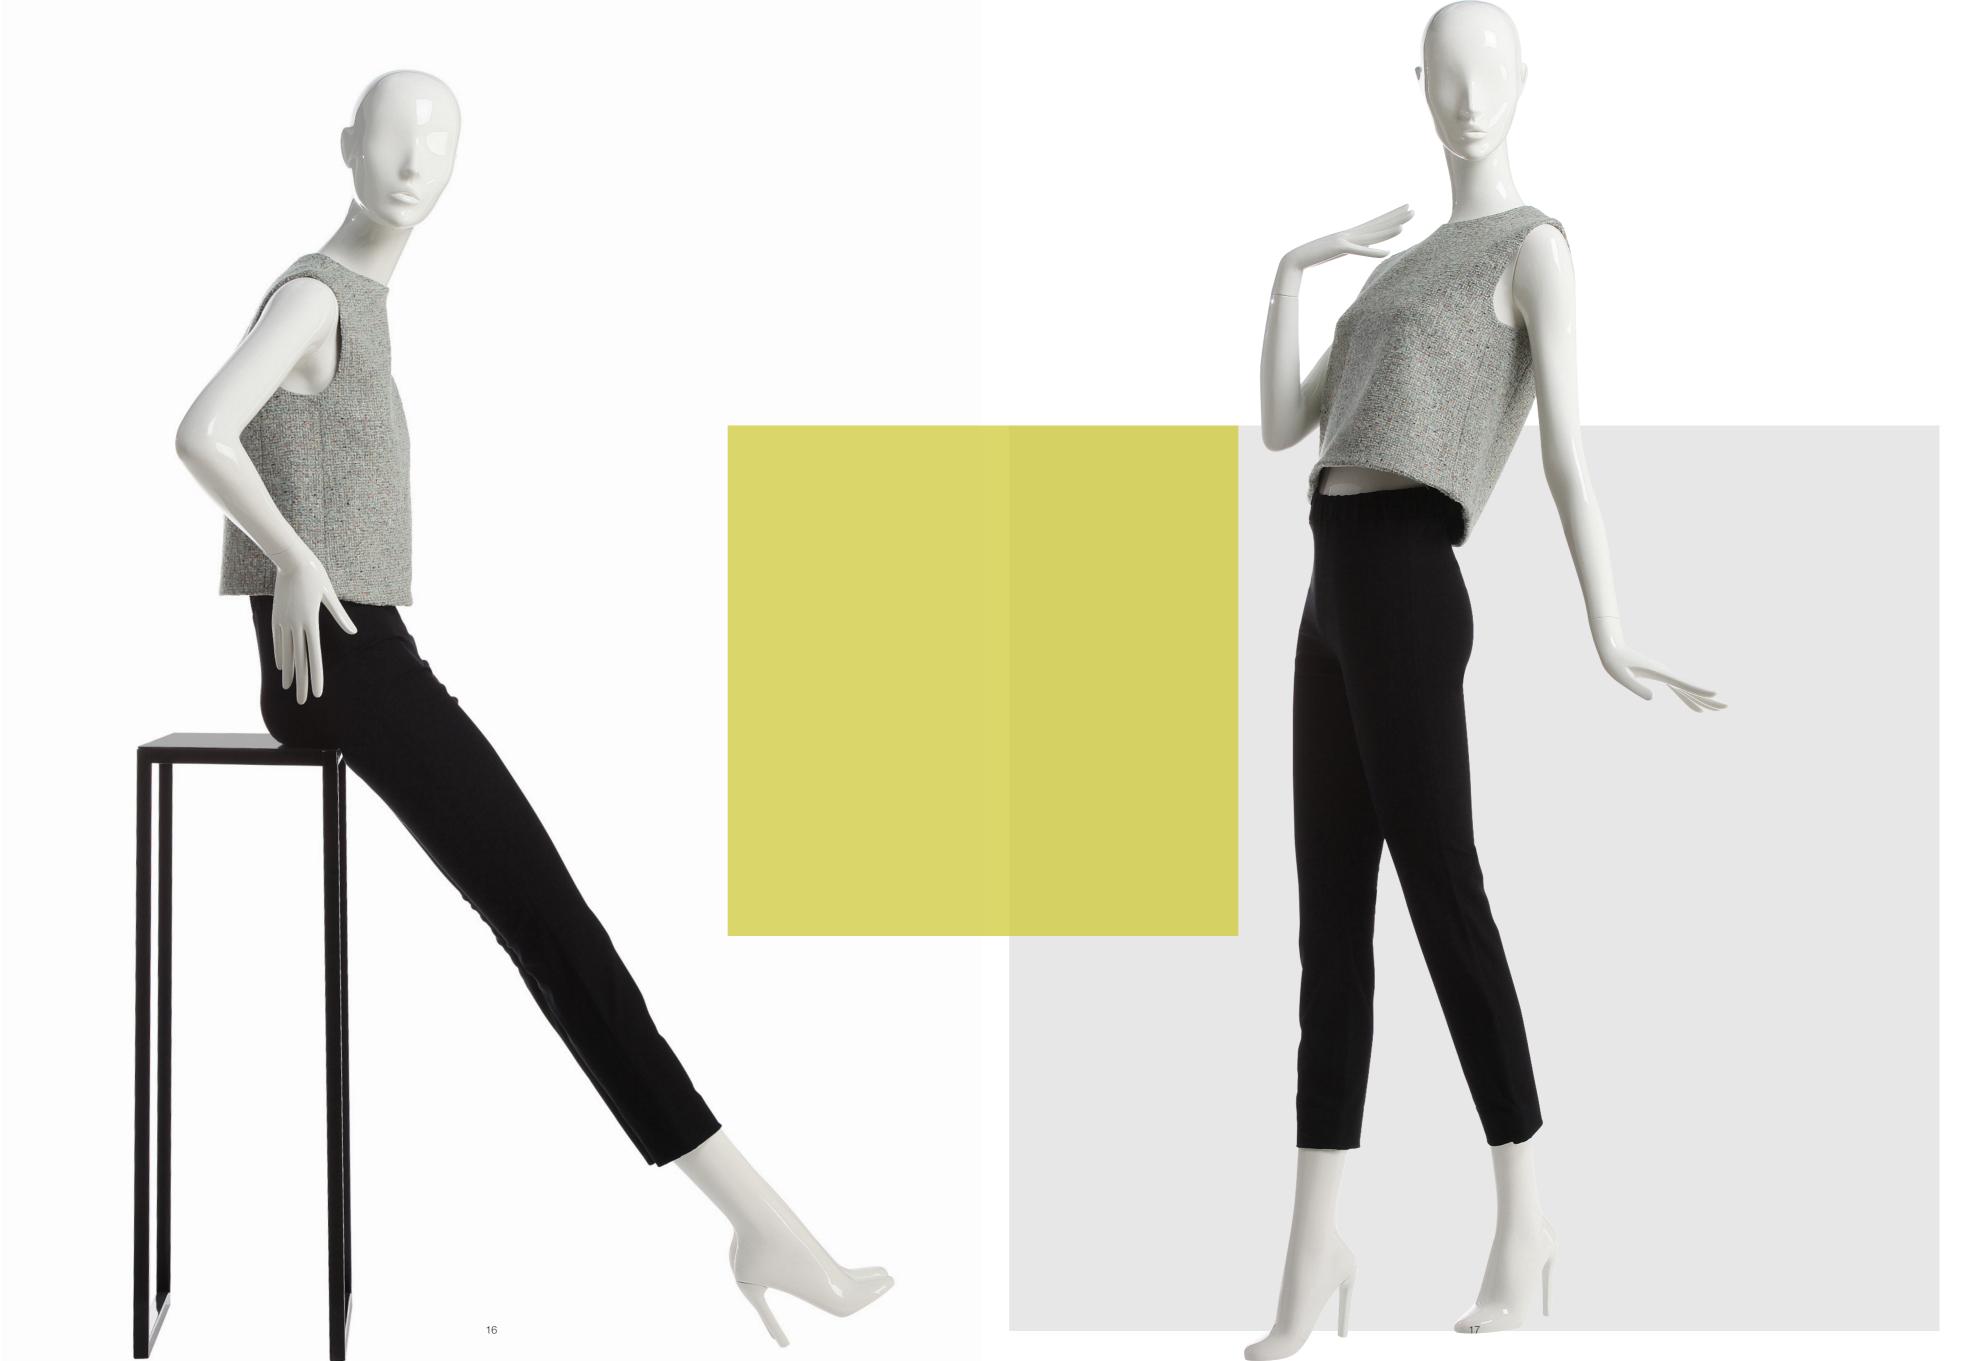

# SLEEK POSITIONS

AVAILABLE IN TWO VERSIONS -1/ ABSTRACT HEAD - IN GLOSSY WHITE 2/ ABSTRACT HEAD WITH REMOVABLE LIPS - IN FLAT WHITE BM-OC68 (250 COLOURS AND STYLES OF LIPS AVAILABLE).