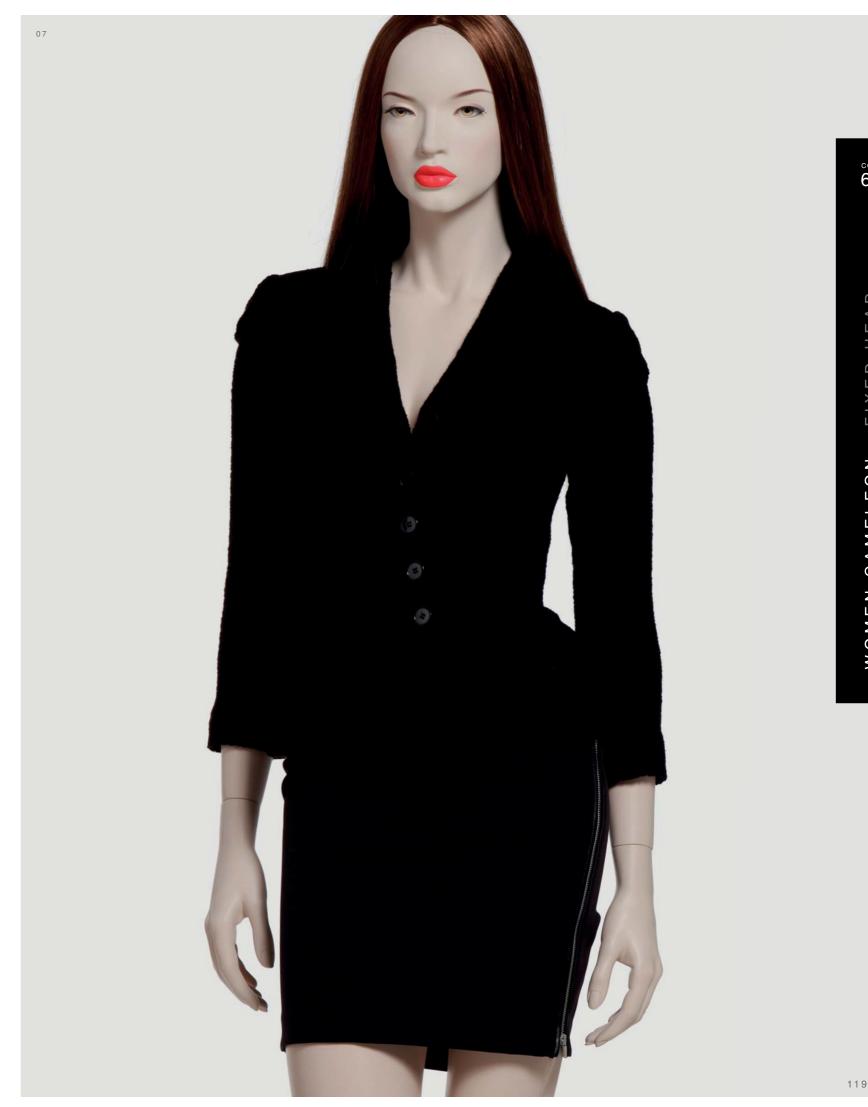

## COLL69 CHIC CAMELEON FIXED HEAD WITH REMOVABLE EYES AND LIPS REALISTIC

## REFINED MATURE FEMALES WITH REMOVABLE MAKE UP

The CHIC series of mannequins represents the mature elegant woman of today. The elegant silhouettes are forceful yet refined. The collection is made up of both relaxed and catwalk attitudes. The CAMELEON version of the CHIC series utilizes WINDOW Mannequin's revolutionary CAMELEON removable make up. You can choose from hundreds of lip colours and eye designs to coordinate the mannequin with your clothing collections. See our style guide for options. THE MANNEQUINS ARE DELIVERED WITH TWO SETS OF STANDARD LIPS AND EYES, see style guide for details..