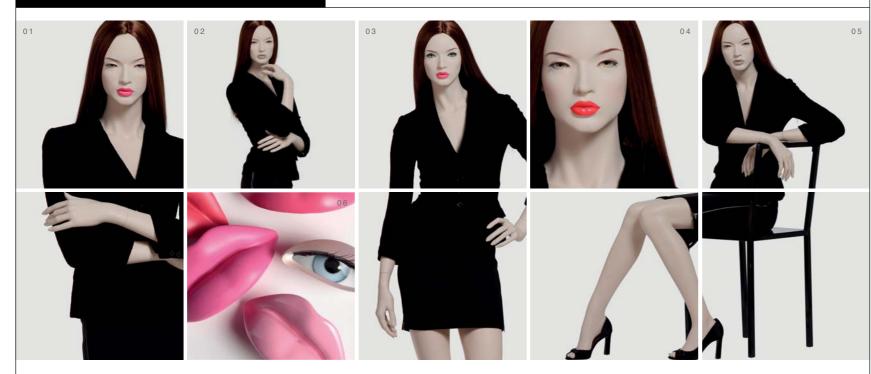

## COLL69 CHIC CAMELEON FIXED HEAD WITH REMOVABLE EYES AND LIPS REALISTIC

## REFINED MATURE FEMALES WITH REMOVABLE MAKE UP

The CHIC series of mannequins represents the mature elegant woman of today. The elegant silhouettes are forceful yet refined. The collection is made up of both relaxed and catwalk attitudes. The CAMELEON version of the CHIC series utilizes WINDOW Mannequin's revolutionary CAMELEON removable make up. You can choose from hundreds of lip colours and eye designs to coordinate the mannequin with your clothing collections. See our style guide for options. THE MANNEQUINS ARE DELIVERED WITH TWO SETS OF STANDARD LIPS AND EYES, see style guide for details..